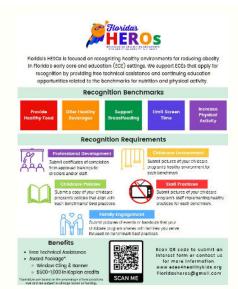

#### **Get Involved**

The Florida's HEROs Stakeholder Committee is a group of diverse partners committed to obesity prevention in ECE settings.

This committee meets quarterly with the goal of promoting healthy weight among children ages 0 to 5 in Florida

by guiding the development and expansion of the statewide technical assistance network and ECE recognition program.

Next Meeting: June TBD

Get Involved

#### Refer a Childcare Program

Do you have ECE programs that are ready to apply and need application assistance? Or do you need help recruiting ECE programs in your county?

We are here to support you!

Contact us to set up a meeting.

#### Become a TA Consultant

Does your organization implement policy, systems, and environmental changes to promote healthy eating habits and physical activity for children ages 0 to 5?

If so, contact us to learn more about the benefits of becoming a TA Consultant.